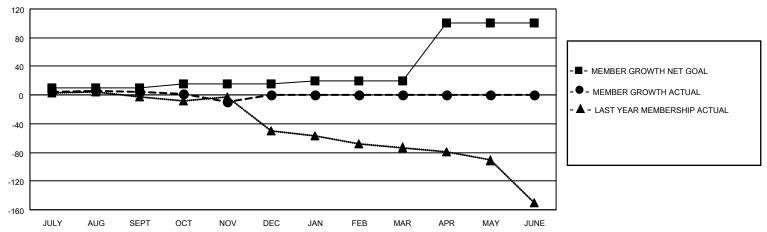

#### GOALS AND ACTUAL MEMBERS CUMULATIVE

| DROPPED CLUBS: 2 | 21 CLUBS OF 62 ADDED 1 OR<br>MORE NEW MEMBERS | GENDER DISTRIBUTION                 |              |  |
|------------------|-----------------------------------------------|-------------------------------------|--------------|--|
|                  | WORE NEW MEMBERS                              | MALE 738 (63.29%)                   |              |  |
|                  |                                               | FEMALE                              | 428 (36.71%) |  |
| DROPPED MEMBERS  |                                               | NON BINARY                          | 0 (0.00%)    |  |
|                  |                                               | PREFER NOT TO ANSWER                | 0 (0.00%)    |  |
| DECEASED         |                                               |                                     |              |  |
| CLUB CANCELLED   | CLICK HERE FOR CUMULATIVE                     | TOTAL FAMILY UNIT MEMBERS 210       |              |  |
| OTHER 4          | MEMBERSHIP DATA                               |                                     |              |  |
| TOTAL 4          |                                               | FAMILY MEMBERS PAYING HALF DUES 107 |              |  |
|                  |                                               |                                     |              |  |